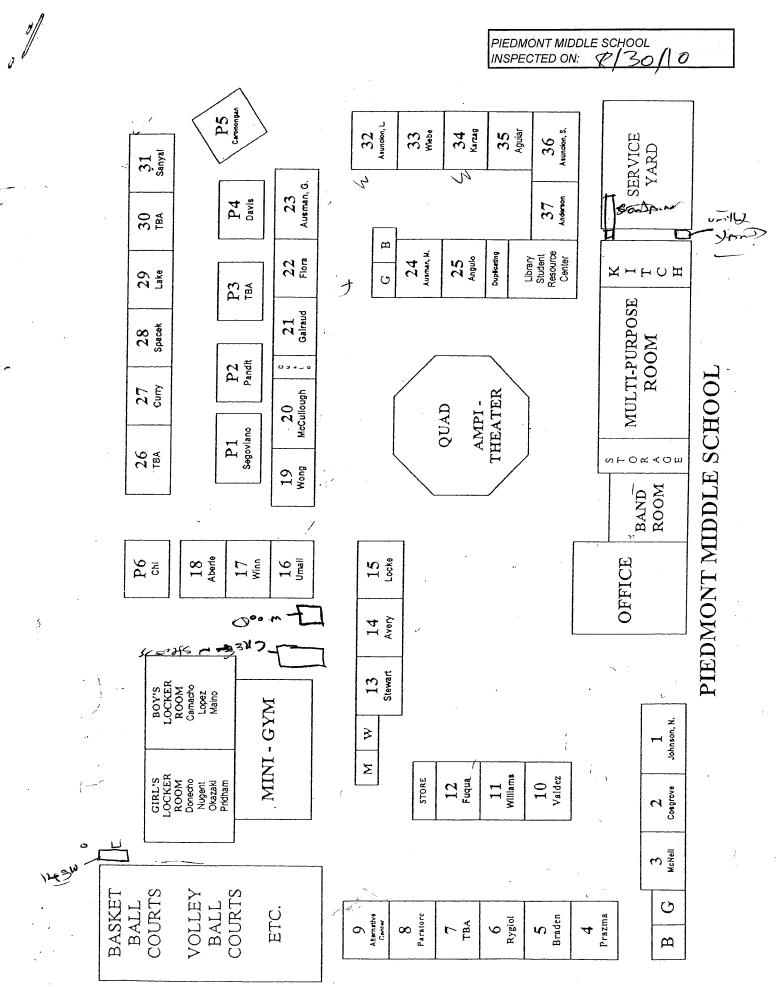

## LIST OF BUILDINGS AT

## **PIEDMONT MIDDLE SCHOOL**

| Building Name<br>Building Used As<br>(#FLOORS) CONSTRUCTION                                                                                     | BUILDING AREA<br>(APPROXIMATE) |
|-------------------------------------------------------------------------------------------------------------------------------------------------|--------------------------------|
| ADMINISTRATION AND MULTI-PURPOSE ROOM BUILDING (BUILDING J&K)                                                                                   |                                |
| Offices, Cafeteria, Band Room, Utility Rooms, Storage Rooms, Restrooms<br>( 1 ) Wood, Metal, Plaster, Gypsum Wallboard System, Concrete         | 15,000 SF                      |
| CLASSROOMS 01-03 AND RESTROOMS BUILDING (BUILDING A)                                                                                            |                                |
| Classrooms, Restrooms<br>( 1 ) Wood, Metal, Plaster, Gypsum Wallboard System, Concrete                                                          | 4,000 SF                       |
| CLASSROOMS 04-09 BUILDING (BUILDING B)                                                                                                          |                                |
| Classrooms<br>( 1 ) Wood, Metal, Plaster, Gypsum Wallboard System, Concrete                                                                     | 5,760 SF                       |
| CLASSROOMS 10-12 BUILDING (BUILDING C)                                                                                                          |                                |
| Classrooms<br>( 1 ) Wood, Metal, Plaster, Gypsum Wallboard System, Concrete                                                                     | 3,120 SF                       |
| CLASSROOMS 13-15 AND RESTROOMS BUILDING (BUILDING D)                                                                                            |                                |
| Classrooms, Restrooms<br>( 1 ) Wood, Metal, Plaster, Gypsum Wallboard System, Concrete                                                          | 4,000 SF                       |
| CLASSROOMS 16-18 BUILDING (BUILDING F)                                                                                                          |                                |
| Classrooms<br>( 1 ) Wood, Metal, Plaster, Gypsum Wallboard System, Concrete                                                                     | 3,180 SF                       |
| CLASSROOMS 19-23 BUILDING (BUILDING G)                                                                                                          |                                |
| Classrooms<br>( 1 ) Wood, Metal, Plaster, Gypsum Wallboard System, Concrete                                                                     | 5,640 SF                       |
| CLASSROOMS 26-31 BUILDING (BUILDING L)                                                                                                          |                                |
| Classrooms<br>( 1 ) Wood, Metal, Plaster, Gypsum Wallboard System, Concrete                                                                     | 5,400 SF                       |
| CLASSROOMS P1, P4-P5 PORTABLE BUILDING                                                                                                          |                                |
| Classrooms ( 1 ) Wood and Metal Portables                                                                                                       | 2,880 SF                       |
| CLASSROOMS P2(BUILDING M)-P3(BUILDING N) PORTABLE BUILDING                                                                                      |                                |
| Classrooms<br>( 1 ) Wood and Metal Portables                                                                                                    | 1,920 SF                       |
| GREEN HOUSE                                                                                                                                     |                                |
| Agriculture Lab<br>( 1 ) Metal and Glass                                                                                                        | 270 SF                         |
| GYM BUILDING (BUILDING E)                                                                                                                       |                                |
| Gym, PE Classrooms, Offices, Locker Rooms, Showers, Storage Rooms, Boiler Room<br>( 1 ) Wood, Metal, Plaster, Gypsum Wallboard System, Concrete | 15,200 SF                      |
| SHOP, LIBRARY, AND CLASSROOMS BUILDING (BUILDING H&I)                                                                                           |                                |
| Shops, Library, Classrooms, Offices<br>( 1 ) Wood, Metal, Plaster, Gypsum Wallboard System, Concrete                                            | 14,200 SF                      |

## **PIEDMONT MIDDLE SCHOOL**

| Building Name<br>Building Used As<br>(#floors) Construction |                              | BUILDING AREA<br>(APPROXIMATE) |
|-------------------------------------------------------------|------------------------------|--------------------------------|
| STORAGE CONTAINERS (2 EA)                                   |                              |                                |
| Storage<br>( 1 ) Metal                                      |                              | 736 SF                         |
| WOOD SHED (1 EA)                                            |                              |                                |
| Storage<br>( 1 ) Wood                                       |                              | 60 SF                          |
| Total Number Of Buildings : <u>15</u>                       | (Approximate) Total Sq Ft. : | <u>81,366</u>                  |
| End Of Report, To                                           | otal Of 2 Pages              |                                |