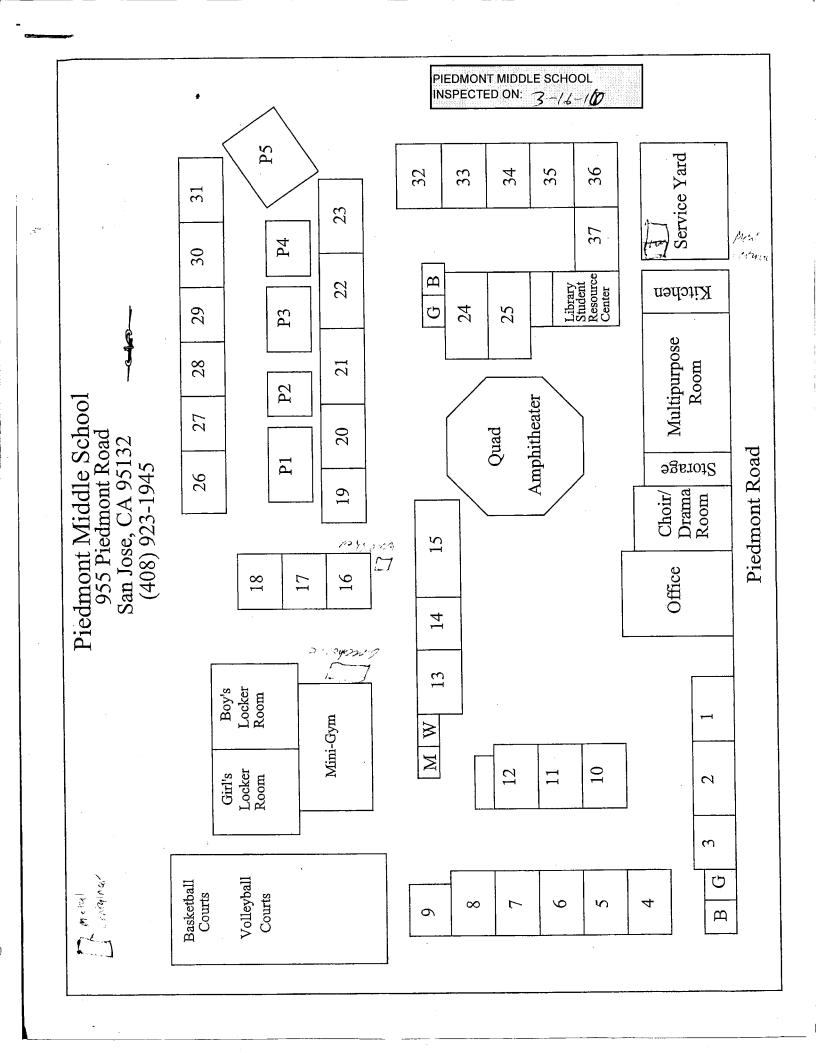

e.



### PIEDMONT MIDDLE SCHOOL

| Building Name<br>Location<br>Material Type<br>Risk Assesment Category<br>Comments | Qty Friability<br>(approximate) | Physical Damage (p:)<br>Water Damage (w:) |  |  |  |
|-----------------------------------------------------------------------------------|---------------------------------|-------------------------------------------|--|--|--|
| End Of Report, Total Of 53 Pages                                                  |                                 |                                           |  |  |  |

SF=Sq. Ft, I=Inches, LF=Linear Ft., N=Number, EA=Each





Jounselor



Jounselor

\_\_\_\_\_









BASKET

PIEDMONT MIDDLE SCHOOL



0



PIEDMONT MIDDLE SCHOOL INSPECTED ON: 09-03-09







E



B



٩,

4





Υ.





.







.

-----

Ŋ





....unuirigs

\_\_\_\_\_



\_\_\_\_\_