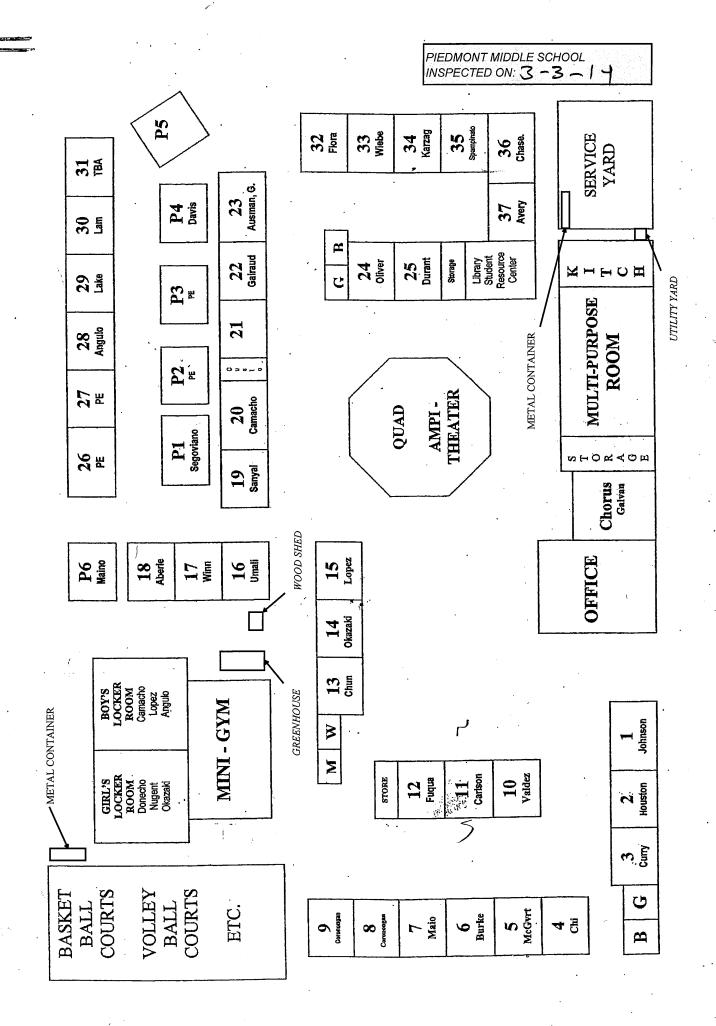

r changes as of this date.



### PIEDMONT MIDDLE SCHOOL

| Building Name<br>Location<br>Material Type<br>Risk Assesment Category<br>Comments | Qty Friability<br>(approximate) | Physical Damage (p:)<br>Water Damage (w:) |  |  |  |
|-----------------------------------------------------------------------------------|---------------------------------|-------------------------------------------|--|--|--|
| End Of Report, Total Of 53 Pages                                                  |                                 |                                           |  |  |  |

SF=Sq. Ft, I=Inches, LF=Linear Ft., N=Number, EA=Each





Jounselor



Jounselor

\_\_\_\_\_









BASKET

PIEDMONT MIDDLE SCHOOL



0



PIEDMONT MIDDLE SCHOOL INSPECTED ON: 09-03-09







E



B



٩,

4





Υ.





.







.

-----

Ŋ





....unuirigs

\_\_\_\_\_



\_\_\_\_\_