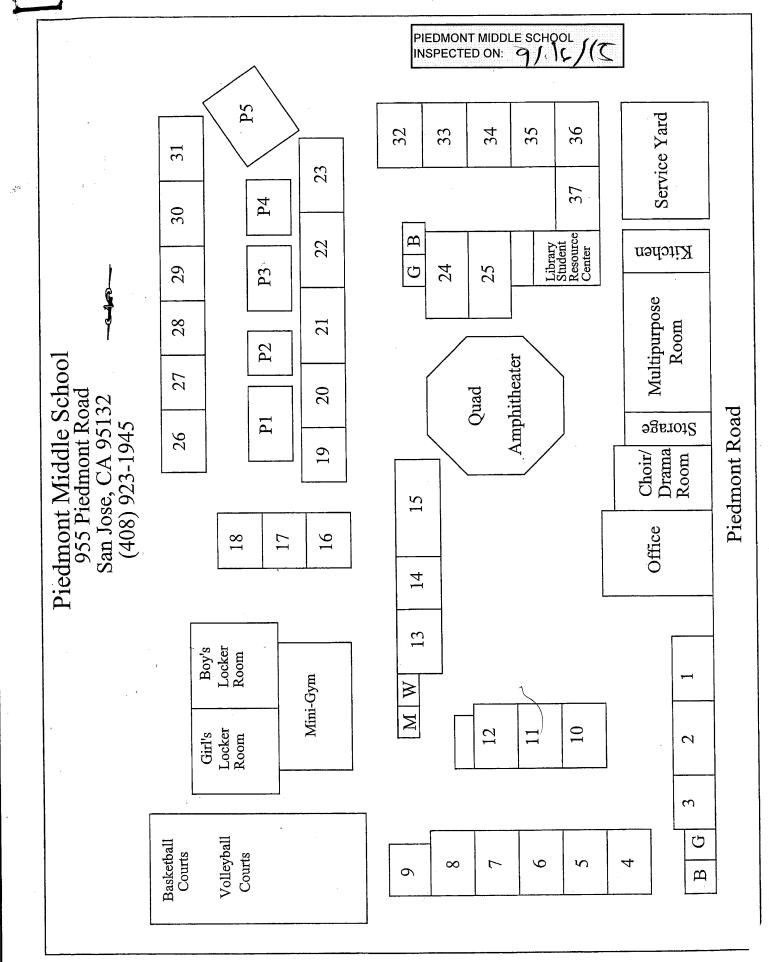

as of this date.



### PIEDMONT MIDDLE SCHOOL

| Building Name<br>Location<br>Material Type<br>Risk Assesment Category<br>Comments | Qty Friability<br>(approximate) | Physical Damage (p:)<br>Water Damage (w:) |  |  |  |
|-----------------------------------------------------------------------------------|---------------------------------|-------------------------------------------|--|--|--|
| End Of Report, Total Of 53 Pages                                                  |                                 |                                           |  |  |  |

SF=Sq. Ft, I=Inches, LF=Linear Ft., N=Number, EA=Each





Jounselor



Jounselor

\_\_\_\_\_









BASKET

PIEDMONT MIDDLE SCHOOL



0



PIEDMONT MIDDLE SCHOOL INSPECTED ON: 09-03-09







E



B



٩,

4





Υ.





.







.

-----

Ŋ





....unuirigs

\_\_\_\_\_



\_\_\_\_\_