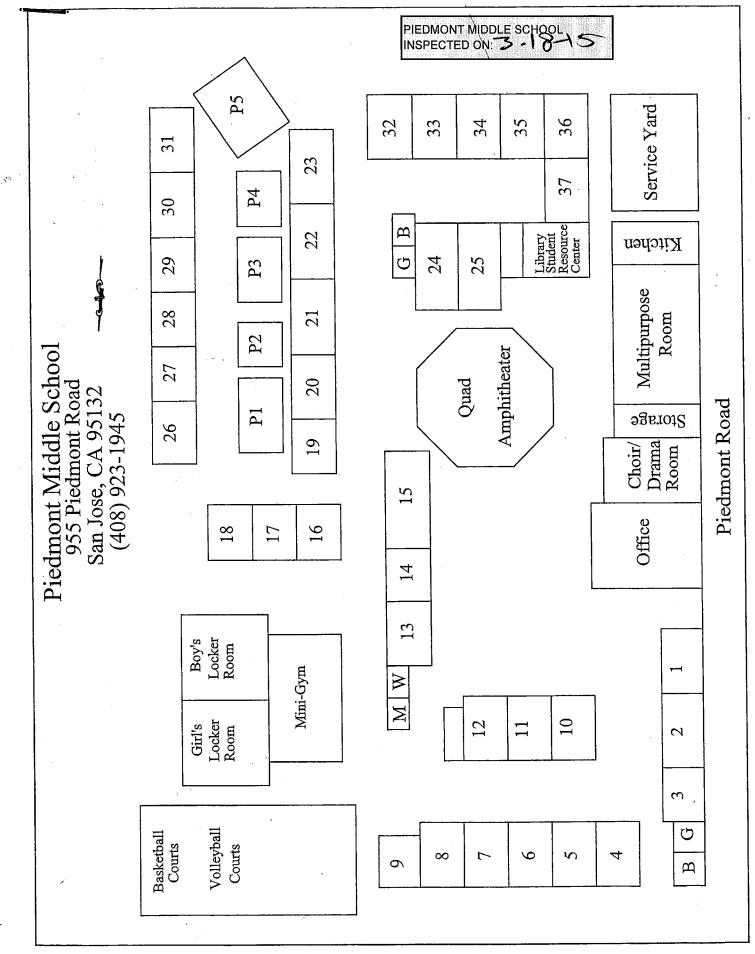

es as of this date.



### PIEDMONT MIDDLE SCHOOL

| Building Name<br>Location<br>Material Type<br>Risk Assesment Category<br>Comments | Qty Friability<br>(approximate) | Physical Damage (p:)<br>Water Damage (w:) |  |  |  |
|-----------------------------------------------------------------------------------|---------------------------------|-------------------------------------------|--|--|--|
| End Of Report, Total Of 53 Pages                                                  |                                 |                                           |  |  |  |

SF=Sq. Ft, I=Inches, LF=Linear Ft., N=Number, EA=Each





Jounselor



Jounselor

\_\_\_\_\_









BASKET

PIEDMONT MIDDLE SCHOOL



0



PIEDMONT MIDDLE SCHOOL INSPECTED ON: 09-03-09







E



B



٩,

4





Υ.





.







.

-----

Ŋ





....unuirigs

\_\_\_\_\_



\_\_\_\_\_