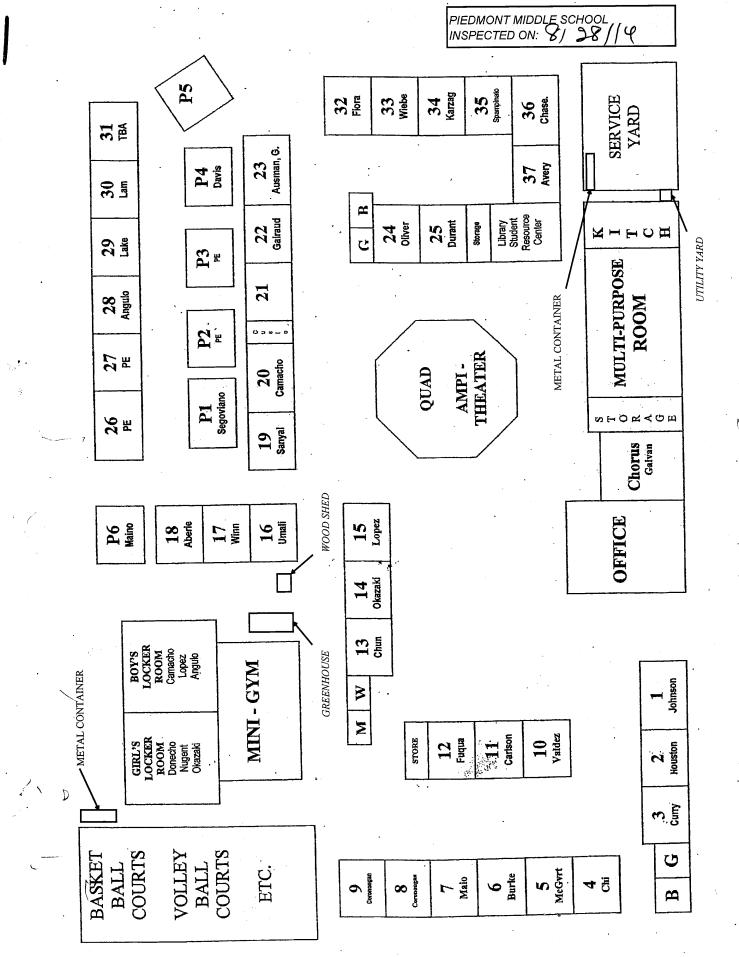

nges as of this date.



### PIEDMONT MIDDLE SCHOOL

| Building Name<br>Location<br>Material Type<br>Risk Assesment Category<br>Comments | Qty Friability<br>(approximate) | Physical Damage (p:)<br>Water Damage (w:) |  |  |  |
|-----------------------------------------------------------------------------------|---------------------------------|-------------------------------------------|--|--|--|
| End Of Report, Total Of 53 Pages                                                  |                                 |                                           |  |  |  |

SF=Sq. Ft, I=Inches, LF=Linear Ft., N=Number, EA=Each





Jounselor



Jounselor

\_\_\_\_\_









BASKET

PIEDMONT MIDDLE SCHOOL



0



PIEDMONT MIDDLE SCHOOL INSPECTED ON: 09-03-09







E



B



٩,

4





Υ.





.







.

-----

Ŋ





....unuirigs

\_\_\_\_\_



\_\_\_\_\_