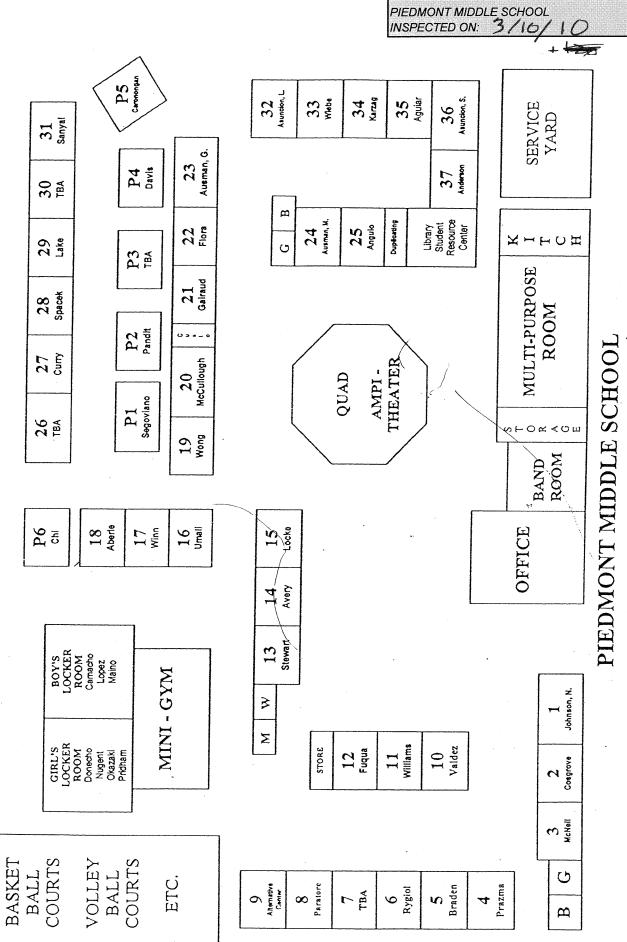

## LIST OF BUILDINGS AT

## **PIEDMONT MIDDLE SCHOOL**

| Building Name<br>Building Used As<br>(#FLOORS) CONSTRUCTION                                                                                     | BUILDING AREA<br>(APPROXIMATE) |
|-------------------------------------------------------------------------------------------------------------------------------------------------|--------------------------------|
| ADMINISTRATION AND MULTI-PURPOSE ROOM BUILDING (BUILDING J&K)                                                                                   |                                |
| Offices, Cafeteria, Band Room, Utility Rooms, Storage Rooms, Restrooms<br>( 1 ) Wood, Metal, Plaster, Gypsum Wallboard System, Concrete         | 15,000 SF                      |
| CLASSROOMS 01-03 AND RESTROOMS BUILDING (BUILDING A)                                                                                            |                                |
| Classrooms, Restrooms<br>( 1 ) Wood, Metal, Plaster, Gypsum Wallboard System, Concrete                                                          | 4,000 SF                       |
| CLASSROOMS 04-09 BUILDING (BUILDING B)                                                                                                          |                                |
| Classrooms<br>( 1 ) Wood, Metal, Plaster, Gypsum Wallboard System, Concrete                                                                     | 5,760 SF                       |
| CLASSROOMS 10-12 BUILDING (BUILDING C)                                                                                                          |                                |
| Classrooms<br>( 1 ) Wood, Metal, Plaster, Gypsum Wallboard System, Concrete                                                                     | 3,120 SF                       |
| CLASSROOMS 13-15 AND RESTROOMS BUILDING (BUILDING D)                                                                                            |                                |
| Classrooms, Restrooms<br>( 1 ) Wood, Metal, Plaster, Gypsum Wallboard System, Concrete                                                          | 4,000 SF                       |
| CLASSROOMS 16-18 BUILDING (BUILDING F)                                                                                                          |                                |
| Classrooms<br>( 1 ) Wood, Metal, Plaster, Gypsum Wallboard System, Concrete                                                                     | 3,180 SF                       |
| CLASSROOMS 19-23 BUILDING (BUILDING G)                                                                                                          |                                |
| Classrooms<br>( 1 ) Wood, Metal, Plaster, Gypsum Wallboard System, Concrete                                                                     | 5,640 SF                       |
| CLASSROOMS 26-31 BUILDING (BUILDING L)                                                                                                          |                                |
| Classrooms<br>( 1 ) Wood, Metal, Plaster, Gypsum Wallboard System, Concrete                                                                     | 5,400 SF                       |
| CLASSROOMS P1, P4-P5 PORTABLE BUILDING                                                                                                          |                                |
| Classrooms ( 1 ) Wood and Metal Portables                                                                                                       | 2,880 SF                       |
| CLASSROOMS P2(BUILDING M)-P3(BUILDING N) PORTABLE BUILDING                                                                                      |                                |
| Classrooms<br>( 1 ) Wood and Metal Portables                                                                                                    | 1,920 SF                       |
| GREEN HOUSE                                                                                                                                     |                                |
| Agriculture Lab<br>( 1 ) Metal and Glass                                                                                                        | 270 SF                         |
| GYM BUILDING (BUILDING E)                                                                                                                       |                                |
| Gym, PE Classrooms, Offices, Locker Rooms, Showers, Storage Rooms, Boiler Room<br>( 1 ) Wood, Metal, Plaster, Gypsum Wallboard System, Concrete | 15,200 SF                      |
| SHOP, LIBRARY, AND CLASSROOMS BUILDING (BUILDING H&I)                                                                                           |                                |
| Shops, Library, Classrooms, Offices<br>( 1 ) Wood, Metal, Plaster, Gypsum Wallboard System, Concrete                                            | 14,200 SF                      |

## **PIEDMONT MIDDLE SCHOOL**

| Building Name<br>Building Used As<br>(#floors) Construction |                              | BUILDING AREA<br>(APPROXIMATE) |
|-------------------------------------------------------------|------------------------------|--------------------------------|
| STORAGE CONTAINERS (2 EA)                                   |                              |                                |
| Storage<br>( 1 ) Metal                                      |                              | 736 SF                         |
| WOOD SHED (1 EA)                                            |                              |                                |
| Storage<br>( 1 ) Wood                                       |                              | 60 SF                          |
| Total Number Of Buildings : <u>15</u>                       | (Approximate) Total Sq Ft. : | <u>81,366</u>                  |
| End Of Report, To                                           | otal Of 2 Pages              |                                |