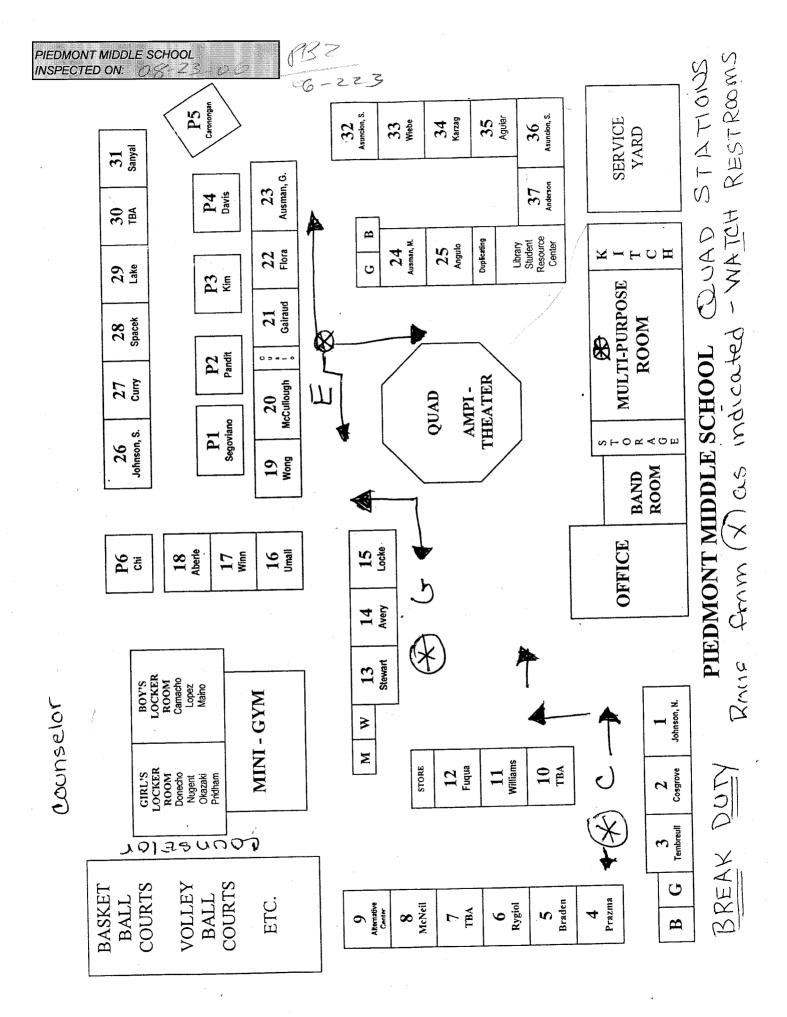

## **PIEDMONT MIDDLE SCHOOL**

| Building Name<br>Building Used As<br>(#FLOORS) CONSTRUCTION                                                                                     | BUILDING AREA<br>(APPROXIMATE) |
|-------------------------------------------------------------------------------------------------------------------------------------------------|--------------------------------|
| ADMINISTRATION AND MULTI-PURPOSE ROOM BUILDING (BUILDING J&K)                                                                                   |                                |
| Offices, Cafeteria, Band Room, Utility Rooms, Storage Rooms, Restrooms<br>( 1 ) Wood, Metal, Plaster, Gypsum Wallboard System, Concrete         | 15,000 SF                      |
| CLASSROOMS 01-03 AND RESTROOMS BUILDING (BUILDING A)                                                                                            |                                |
| Classrooms, Restrooms<br>( 1 ) Wood, Metal, Plaster, Gypsum Wallboard System, Concrete                                                          | 4,000 SF                       |
| CLASSROOMS 04-09 BUILDING (BUILDING B)                                                                                                          |                                |
| Classrooms<br>( 1 ) Wood, Metal, Plaster, Gypsum Wallboard System, Concrete                                                                     | 5,760 SF                       |
| CLASSROOMS 10-12 BUILDING (BUILDING C)                                                                                                          |                                |
| Classrooms<br>( 1 ) Wood, Metal, Plaster, Gypsum Wallboard System, Concrete                                                                     | 3,120 SF                       |
| CLASSROOMS 13-15 AND RESTROOMS BUILDING (BUILDING D)                                                                                            |                                |
| Classrooms, Restrooms<br>( 1 ) Wood, Metal, Plaster, Gypsum Wallboard System, Concrete                                                          | 4,000 SF                       |
| CLASSROOMS 16-18 BUILDING (BUILDING F)                                                                                                          |                                |
| Classrooms<br>( 1 ) Wood, Metal, Plaster, Gypsum Wallboard System, Concrete                                                                     | 3,180 SF                       |
| CLASSROOMS 19-23 BUILDING (BUILDING G)                                                                                                          |                                |
| Classrooms<br>( 1 ) Wood, Metal, Plaster, Gypsum Wallboard System, Concrete                                                                     | 5,640 SF                       |
| CLASSROOMS 26-31 BUILDING (BUILDING L)                                                                                                          |                                |
| Classrooms<br>( 1 ) Wood, Metal, Plaster, Gypsum Wallboard System, Concrete                                                                     | 5,400 SF                       |
| CLASSROOMS P1, P4-P5 PORTABLE BUILDING                                                                                                          |                                |
| Classrooms ( 1 ) Wood and Metal Portables                                                                                                       | 2,880 SF                       |
| CLASSROOMS P2(BUILDING M)-P3(BUILDING N) PORTABLE BUILDING                                                                                      |                                |
| Classrooms<br>( 1 ) Wood and Metal Portables                                                                                                    | 1,920 SF                       |
| GREEN HOUSE                                                                                                                                     |                                |
| Agriculture Lab<br>( 1 ) Metal and Glass                                                                                                        | 270 SF                         |
| GYM BUILDING (BUILDING E)                                                                                                                       |                                |
| Gym, PE Classrooms, Offices, Locker Rooms, Showers, Storage Rooms, Boiler Room<br>( 1 ) Wood, Metal, Plaster, Gypsum Wallboard System, Concrete | 15,200 SF                      |
| SHOP, LIBRARY, AND CLASSROOMS BUILDING (BUILDING H&I)                                                                                           |                                |
| Shops, Library, Classrooms, Offices<br>( 1 ) Wood, Metal, Plaster, Gypsum Wallboard System, Concrete                                            | 14,200 SF                      |

## **PIEDMONT MIDDLE SCHOOL**

| Building Name<br>Building Used As<br>(#floors) Construction |                              | BUILDING AREA<br>(APPROXIMATE) |
|-------------------------------------------------------------|------------------------------|--------------------------------|
| STORAGE CONTAINERS (2 EA)                                   |                              |                                |
| Storage<br>( 1 ) Metal                                      |                              | 736 SF                         |
| WOOD SHED (1 EA)                                            |                              |                                |
| Storage<br>( 1 ) Wood                                       |                              | 60 SF                          |
| Total Number Of Buildings : <u>15</u>                       | (Approximate) Total Sq Ft. : | <u>81,366</u>                  |
| End Of Report, To                                           | otal Of 2 Pages              |                                |