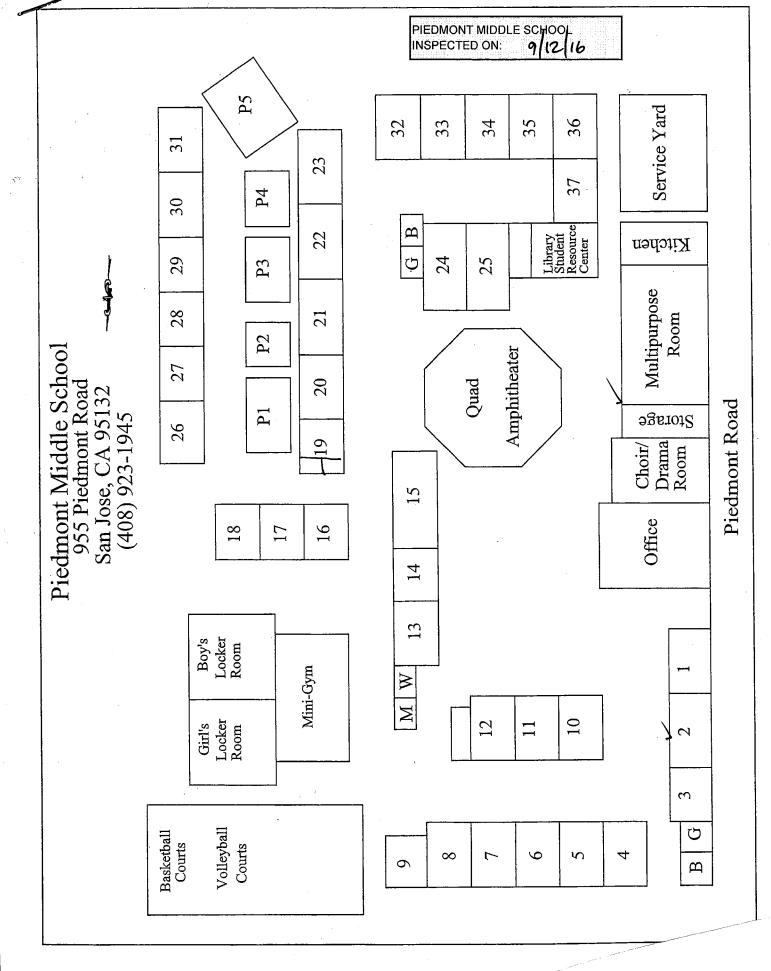

### PIEDMONT MIDDLE SCHOOL

| Building Name<br>Location<br>Material Type<br>Risk Assesment Category<br>Comments | Qty Friability<br>(approximate) | Physical Damage (p:)<br>Water Damage (w:) |  |  |  |
|-----------------------------------------------------------------------------------|---------------------------------|-------------------------------------------|--|--|--|
| End Of Report, Total Of 53 Pages                                                  |                                 |                                           |  |  |  |

SF=Sq. Ft, I=Inches, LF=Linear Ft., N=Number, EA=Each





Jounselor



Jounselor

\_\_\_\_\_









BASKET

PIEDMONT MIDDLE SCHOOL



0



PIEDMONT MIDDLE SCHOOL INSPECTED ON: 09-03-09







E



B



٩,

4





Υ.





.







.

-----

Ŋ





....unuirigs

\_\_\_\_\_



\_\_\_\_\_