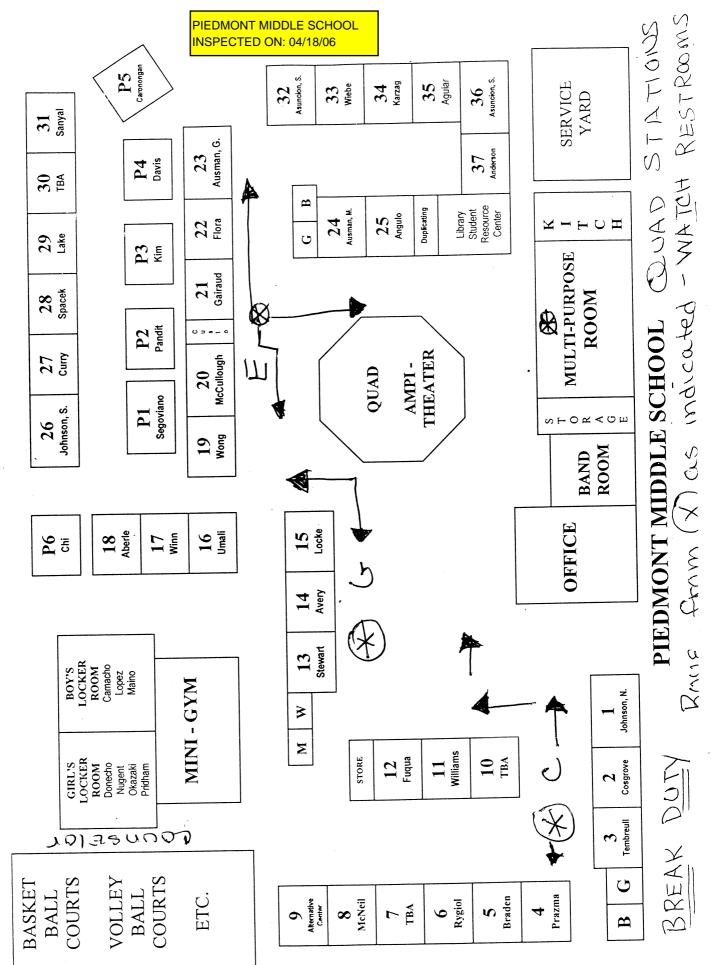

## **PIEDMONT MIDDLE SCHOOL**

| Building Name<br>Building Used As<br>(#FLOORS) CONSTRUCTION                                                                                     | BUILDING AREA<br>(APPROXIMATE) |
|-------------------------------------------------------------------------------------------------------------------------------------------------|--------------------------------|
| ADMINISTRATION AND MULTI-PURPOSE ROOM BUILDING (BUILDING J&K)                                                                                   |                                |
| Offices, Cafeteria, Band Room, Utility Rooms, Storage Rooms, Restrooms<br>( 1 ) Wood, Metal, Plaster, Gypsum Wallboard System, Concrete         | 15,000 SF                      |
| CLASSROOMS 01-03 AND RESTROOMS BUILDING (BUILDING A)                                                                                            |                                |
| Classrooms, Restrooms<br>( 1 ) Wood, Metal, Plaster, Gypsum Wallboard System, Concrete                                                          | 4,000 SF                       |
| CLASSROOMS 04-09 BUILDING (BUILDING B)                                                                                                          |                                |
| Classrooms<br>( 1 ) Wood, Metal, Plaster, Gypsum Wallboard System, Concrete                                                                     | 5,760 SF                       |
| CLASSROOMS 10-12 BUILDING (BUILDING C)                                                                                                          |                                |
| Classrooms<br>( 1 ) Wood, Metal, Plaster, Gypsum Wallboard System, Concrete                                                                     | 3,120 SF                       |
| CLASSROOMS 13-15 AND RESTROOMS BUILDING (BUILDING D)                                                                                            |                                |
| Classrooms, Restrooms<br>( 1 ) Wood, Metal, Plaster, Gypsum Wallboard System, Concrete                                                          | 4,000 SF                       |
| CLASSROOMS 16-18 BUILDING (BUILDING F)                                                                                                          |                                |
| Classrooms<br>( 1 ) Wood, Metal, Plaster, Gypsum Wallboard System, Concrete                                                                     | 3,180 SF                       |
| CLASSROOMS 19-23 BUILDING (BUILDING G)                                                                                                          |                                |
| Classrooms<br>( 1 ) Wood, Metal, Plaster, Gypsum Wallboard System, Concrete                                                                     | 5,640 SF                       |
| CLASSROOMS 26-31 BUILDING (BUILDING L)                                                                                                          |                                |
| Classrooms<br>( 1 ) Wood, Metal, Plaster, Gypsum Wallboard System, Concrete                                                                     | 5,400 SF                       |
| CLASSROOMS P1, P4-P5 PORTABLE BUILDING                                                                                                          |                                |
| Classrooms ( 1 ) Wood and Metal Portables                                                                                                       | 2,880 SF                       |
| CLASSROOMS P2(BUILDING M)-P3(BUILDING N) PORTABLE BUILDING                                                                                      |                                |
| Classrooms<br>( 1 ) Wood and Metal Portables                                                                                                    | 1,920 SF                       |
| GREEN HOUSE                                                                                                                                     |                                |
| Agriculture Lab<br>( 1 ) Metal and Glass                                                                                                        | 270 SF                         |
| GYM BUILDING (BUILDING E)                                                                                                                       |                                |
| Gym, PE Classrooms, Offices, Locker Rooms, Showers, Storage Rooms, Boiler Room<br>( 1 ) Wood, Metal, Plaster, Gypsum Wallboard System, Concrete | 15,200 SF                      |
| SHOP, LIBRARY, AND CLASSROOMS BUILDING (BUILDING H&I)                                                                                           |                                |
| Shops, Library, Classrooms, Offices<br>( 1 ) Wood, Metal, Plaster, Gypsum Wallboard System, Concrete                                            | 14,200 SF                      |

## **PIEDMONT MIDDLE SCHOOL**

| Building Name<br>Building Used As<br>(#floors) Construction |                              | BUILDING AREA<br>(APPROXIMATE) |
|-------------------------------------------------------------|------------------------------|--------------------------------|
| STORAGE CONTAINERS (2 EA)                                   |                              |                                |
| Storage<br>( 1 ) Metal                                      |                              | 736 SF                         |
| WOOD SHED (1 EA)                                            |                              |                                |
| Storage<br>( 1 ) Wood                                       |                              | 60 SF                          |
| Total Number Of Buildings : <u>15</u>                       | (Approximate) Total Sq Ft. : | <u>81,366</u>                  |
| End Of Report, To                                           | otal Of 2 Pages              |                                |