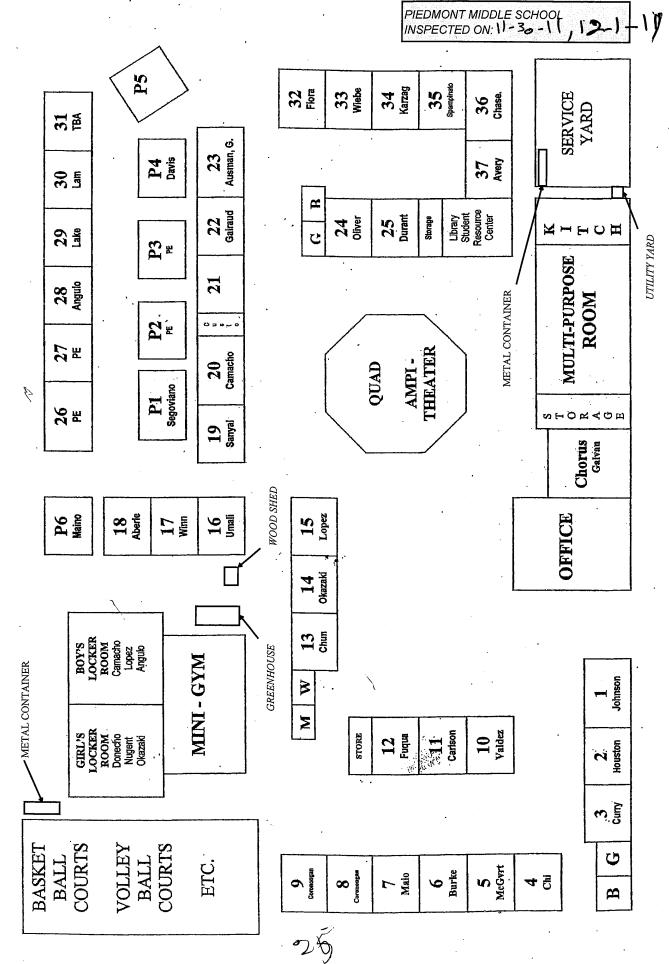

## LIST OF BUILDINGS AT

## **PIEDMONT MIDDLE SCHOOL**

| Building Name<br>Building Used As<br>(#FLOORS) CONSTRUCTION                                                                                     | BUILDING AREA<br>(APPROXIMATE) |
|-------------------------------------------------------------------------------------------------------------------------------------------------|--------------------------------|
| ADMINISTRATION AND MULTI-PURPOSE ROOM BUILDING (BUILDING J&K)                                                                                   |                                |
| Offices, Cafeteria, Band Room, Utility Rooms, Storage Rooms, Restrooms<br>( 1 ) Wood, Metal, Plaster, Gypsum Wallboard System, Concrete         | 15,000 SF                      |
| CLASSROOMS 01-03 AND RESTROOMS BUILDING (BUILDING A)                                                                                            |                                |
| Classrooms, Restrooms<br>( 1 ) Wood, Metal, Plaster, Gypsum Wallboard System, Concrete                                                          | 4,000 SF                       |
| CLASSROOMS 04-09 BUILDING (BUILDING B)                                                                                                          |                                |
| Classrooms<br>( 1 ) Wood, Metal, Plaster, Gypsum Wallboard System, Concrete                                                                     | 5,760 SF                       |
| CLASSROOMS 10-12 BUILDING (BUILDING C)                                                                                                          |                                |
| Classrooms<br>( 1 ) Wood, Metal, Plaster, Gypsum Wallboard System, Concrete                                                                     | 3,120 SF                       |
| CLASSROOMS 13-15 AND RESTROOMS BUILDING (BUILDING D)                                                                                            |                                |
| Classrooms, Restrooms<br>( 1 ) Wood, Metal, Plaster, Gypsum Wallboard System, Concrete                                                          | 4,000 SF                       |
| CLASSROOMS 16-18 BUILDING (BUILDING F)                                                                                                          |                                |
| Classrooms<br>( 1 ) Wood, Metal, Plaster, Gypsum Wallboard System, Concrete                                                                     | 3,180 SF                       |
| CLASSROOMS 19-23 BUILDING (BUILDING G)                                                                                                          |                                |
| Classrooms<br>( 1 ) Wood, Metal, Plaster, Gypsum Wallboard System, Concrete                                                                     | 5,640 SF                       |
| CLASSROOMS 26-31 BUILDING (BUILDING L)                                                                                                          |                                |
| Classrooms<br>( 1 ) Wood, Metal, Plaster, Gypsum Wallboard System, Concrete                                                                     | 5,400 SF                       |
| CLASSROOMS P1, P4-P5 PORTABLE BUILDING                                                                                                          |                                |
| Classrooms ( 1 ) Wood and Metal Portables                                                                                                       | 2,880 SF                       |
| CLASSROOMS P2(BUILDING M)-P3(BUILDING N) PORTABLE BUILDING                                                                                      |                                |
| Classrooms<br>( 1 ) Wood and Metal Portables                                                                                                    | 1,920 SF                       |
| GREEN HOUSE                                                                                                                                     |                                |
| Agriculture Lab<br>( 1 ) Metal and Glass                                                                                                        | 270 SF                         |
| GYM BUILDING (BUILDING E)                                                                                                                       |                                |
| Gym, PE Classrooms, Offices, Locker Rooms, Showers, Storage Rooms, Boiler Room<br>( 1 ) Wood, Metal, Plaster, Gypsum Wallboard System, Concrete | 15,200 SF                      |
| SHOP, LIBRARY, AND CLASSROOMS BUILDING (BUILDING H&I)                                                                                           |                                |
| Shops, Library, Classrooms, Offices<br>( 1 ) Wood, Metal, Plaster, Gypsum Wallboard System, Concrete                                            | 14,200 SF                      |

## **PIEDMONT MIDDLE SCHOOL**

| Building Name<br>Building Used As<br>(#floors) Construction |                              | BUILDING AREA<br>(APPROXIMATE) |
|-------------------------------------------------------------|------------------------------|--------------------------------|
| STORAGE CONTAINERS (2 EA)                                   |                              |                                |
| Storage<br>( 1 ) Metal                                      |                              | 736 SF                         |
| WOOD SHED (1 EA)                                            |                              |                                |
| Storage<br>( 1 ) Wood                                       |                              | 60 SF                          |
| Total Number Of Buildings : <u>15</u>                       | (Approximate) Total Sq Ft. : | <u>81,366</u>                  |
| End Of Report, To                                           | otal Of 2 Pages              |                                |