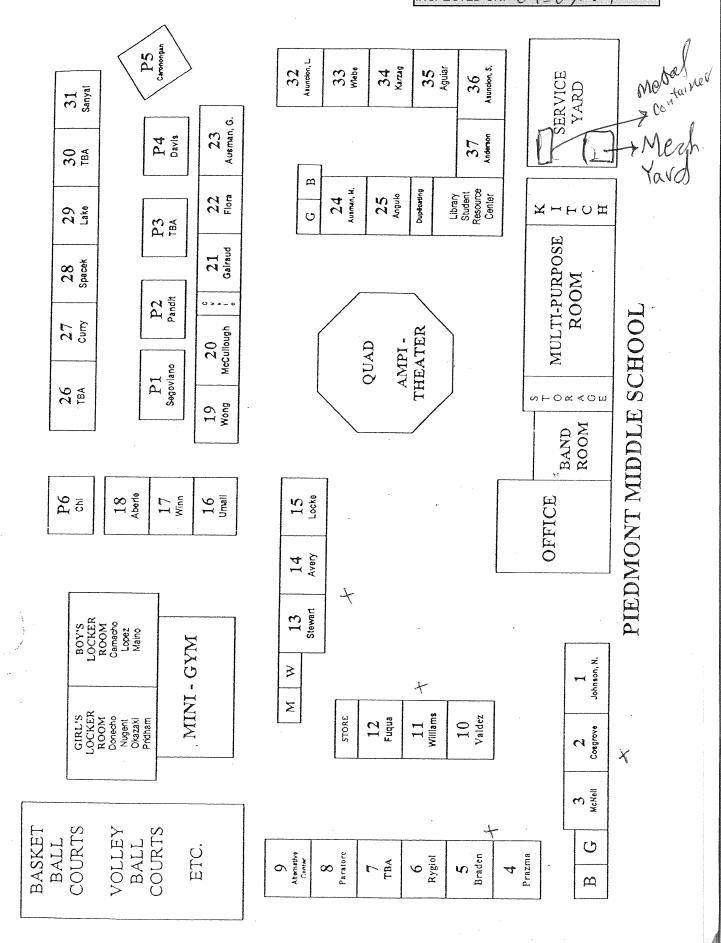

## LIST OF BUILDINGS AT

## **PIEDMONT MIDDLE SCHOOL**

| Building Name<br>Building Used As<br>(#FLOORS) CONSTRUCTION                                                                                     | BUILDING AREA<br>(APPROXIMATE) |
|-------------------------------------------------------------------------------------------------------------------------------------------------|--------------------------------|
| ADMINISTRATION AND MULTI-PURPOSE ROOM BUILDING (BUILDING J&K)                                                                                   |                                |
| Offices, Cafeteria, Band Room, Utility Rooms, Storage Rooms, Restrooms<br>( 1 ) Wood, Metal, Plaster, Gypsum Wallboard System, Concrete         | 15,000 SF                      |
| CLASSROOMS 01-03 AND RESTROOMS BUILDING (BUILDING A)                                                                                            |                                |
| Classrooms, Restrooms<br>( 1 ) Wood, Metal, Plaster, Gypsum Wallboard System, Concrete                                                          | 4,000 SF                       |
| CLASSROOMS 04-09 BUILDING (BUILDING B)                                                                                                          |                                |
| Classrooms<br>( 1 ) Wood, Metal, Plaster, Gypsum Wallboard System, Concrete                                                                     | 5,760 SF                       |
| CLASSROOMS 10-12 BUILDING (BUILDING C)                                                                                                          |                                |
| Classrooms<br>( 1 ) Wood, Metal, Plaster, Gypsum Wallboard System, Concrete                                                                     | 3,120 SF                       |
| CLASSROOMS 13-15 AND RESTROOMS BUILDING (BUILDING D)                                                                                            |                                |
| Classrooms, Restrooms<br>( 1 ) Wood, Metal, Plaster, Gypsum Wallboard System, Concrete                                                          | 4,000 SF                       |
| CLASSROOMS 16-18 BUILDING (BUILDING F)                                                                                                          |                                |
| Classrooms<br>( 1 ) Wood, Metal, Plaster, Gypsum Wallboard System, Concrete                                                                     | 3,180 SF                       |
| CLASSROOMS 19-23 BUILDING (BUILDING G)                                                                                                          |                                |
| Classrooms<br>( 1 ) Wood, Metal, Plaster, Gypsum Wallboard System, Concrete                                                                     | 5,640 SF                       |
| CLASSROOMS 26-31 BUILDING (BUILDING L)                                                                                                          |                                |
| Classrooms<br>( 1 ) Wood, Metal, Plaster, Gypsum Wallboard System, Concrete                                                                     | 5,400 SF                       |
| CLASSROOMS P1, P4-P5 PORTABLE BUILDING                                                                                                          |                                |
| Classrooms ( 1 ) Wood and Metal Portables                                                                                                       | 2,880 SF                       |
| CLASSROOMS P2(BUILDING M)-P3(BUILDING N) PORTABLE BUILDING                                                                                      |                                |
| Classrooms<br>( 1 ) Wood and Metal Portables                                                                                                    | 1,920 SF                       |
| GREEN HOUSE                                                                                                                                     |                                |
| Agriculture Lab<br>( 1 ) Metal and Glass                                                                                                        | 270 SF                         |
| GYM BUILDING (BUILDING E)                                                                                                                       |                                |
| Gym, PE Classrooms, Offices, Locker Rooms, Showers, Storage Rooms, Boiler Room<br>( 1 ) Wood, Metal, Plaster, Gypsum Wallboard System, Concrete | 15,200 SF                      |
| SHOP, LIBRARY, AND CLASSROOMS BUILDING (BUILDING H&I)                                                                                           |                                |
| Shops, Library, Classrooms, Offices<br>( 1 ) Wood, Metal, Plaster, Gypsum Wallboard System, Concrete                                            | 14,200 SF                      |

## **PIEDMONT MIDDLE SCHOOL**

| Building Name<br>Building Used As<br>(#floors) Construction |                              | BUILDING AREA<br>(APPROXIMATE) |
|-------------------------------------------------------------|------------------------------|--------------------------------|
| STORAGE CONTAINERS (2 EA)                                   |                              |                                |
| Storage<br>( 1 ) Metal                                      |                              | 736 SF                         |
| WOOD SHED (1 EA)                                            |                              |                                |
| Storage<br>( 1 ) Wood                                       |                              | 60 SF                          |
| Total Number Of Buildings : <u>15</u>                       | (Approximate) Total Sq Ft. : | <u>81,366</u>                  |
| End Of Report, To                                           | otal Of 2 Pages              |                                |