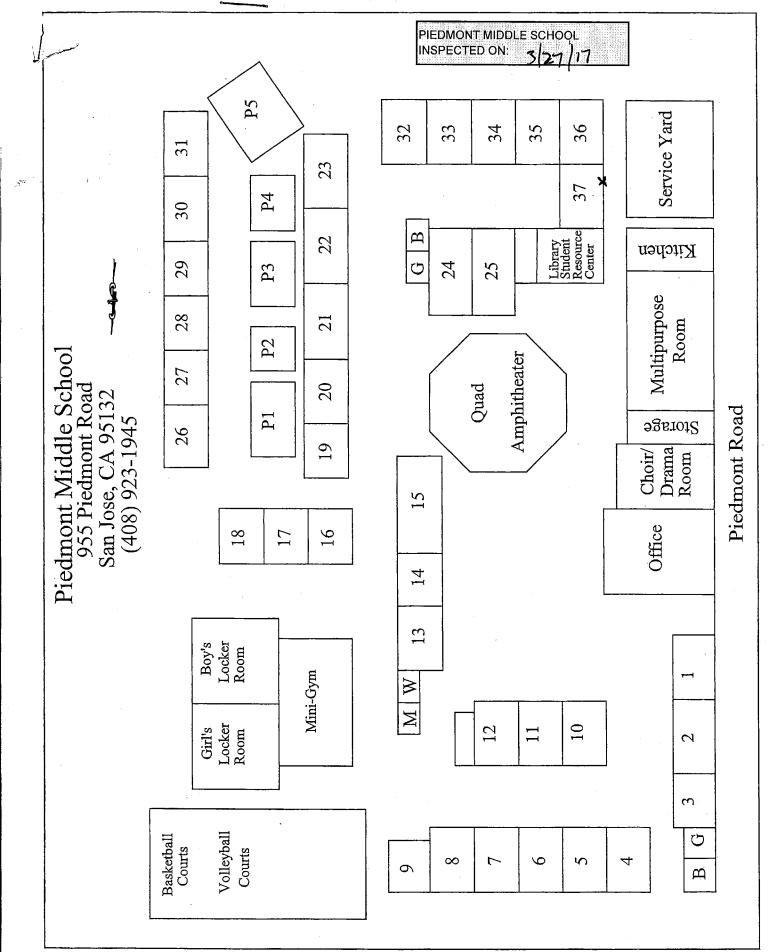

OL

| Building Name<br>Location<br>Material Type<br>Risk Assesment Category<br>Comments | Qty Friability<br>(approximate) | Physical Damage (p:)<br>Water Damage (w:) |  |  |  |
|-----------------------------------------------------------------------------------|---------------------------------|-------------------------------------------|--|--|--|
| End Of Report, Total Of 53 Pages                                                  |                                 |                                           |  |  |  |

SF=Sq. Ft, I=Inches, LF=Linear Ft., N=Number, EA=Each





Jounselor



Jounselor

\_\_\_\_\_









BASKET

PIEDMONT MIDDLE SCHOOL



0



PIEDMONT MIDDLE SCHOOL INSPECTED ON: 09-03-09







E



B



٩,

4





Υ.





.







.

-----

Ŋ





....unuirigs

\_\_\_\_\_



\_\_\_\_\_